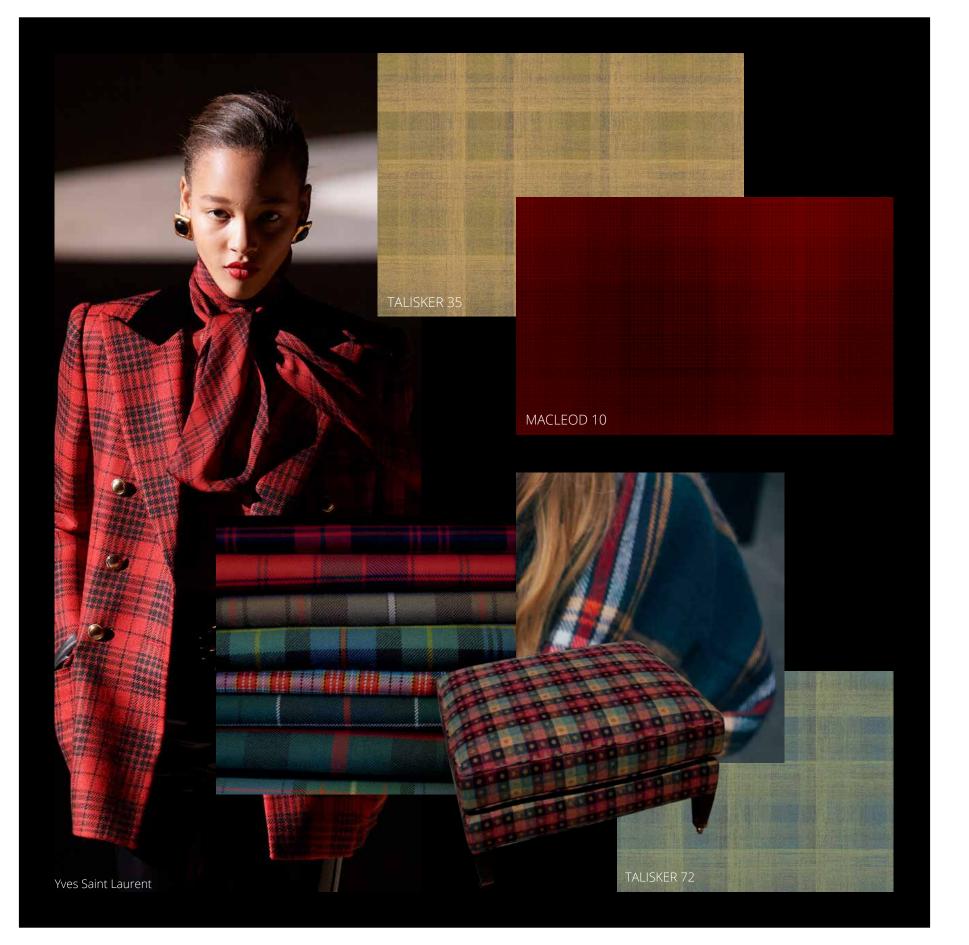

# traditional Tartan shades

Use Tartan's traditional colours of green, blue, terra and red to evoke loyalty, trust and success. Their deep saturations are contrasting and bring out the tartan grid in different ways.

Together with a gradient effect they offer a modern, subtle look and exude comfort. Translated to more dominant motifs, they draw the eye of a visitor and create a familiar cosiness in business environments.