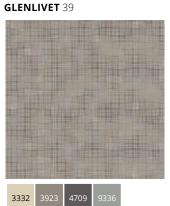

-going tonal shades to bring out the retro allure of your Tartan design and decorate with soothing harmony in mind.

Different grays and beiges are keeping things simple and pure. Tartan Designs in tonal colours give floor spaces a pared-down and airy feel, but with depth and details that keep things feeling welcoming and cozy for staff and visitors.

#### MACLEOD







**DALMORE** 39

3015 3332 3433

**DALMORE** 93





**DALMORE** 97



**BOWMORE** 98 ↔ ca. 199 X \$ ca.192 CM 9403 9803

**BOWMORE** 95



**BOWMORE** 16

9522 7233 1023 1619



**BOWMORE** 79

**BOWMORE** 39



#### TALISKER

**TALISKER** 95 ↔ ca. 199 X ‡ ca.192 CM



#### **TALISKER** 93





**TALISKER** 35





TALISKER 72





3015 3332 9336



**GLENLIVET** 35 ↔ ca. 199 X \$ ca.192 CM



#### **GLENLIVET** 33











#### **GLENLIVET** 90



### 'Choose to create' your individual flooring



4 steps to a personalised flooring design

- **Design:** use our online guide to quickly select the design that fits your project. **Colour:** choose from a broad range of curated shades to
- match individual schemes.
- **Cloth:** select the high-performance carpet type to deliver the look and features you need.
- **Backing:** choose from 3 backings to add stability, comfort and acoustic insulation.

Accommodates designs for spaces from 240 m<sup>2</sup> in surface area and up to 5m wide.

Start your creative design now with our online guide www.arcedition.com/choose-to-create