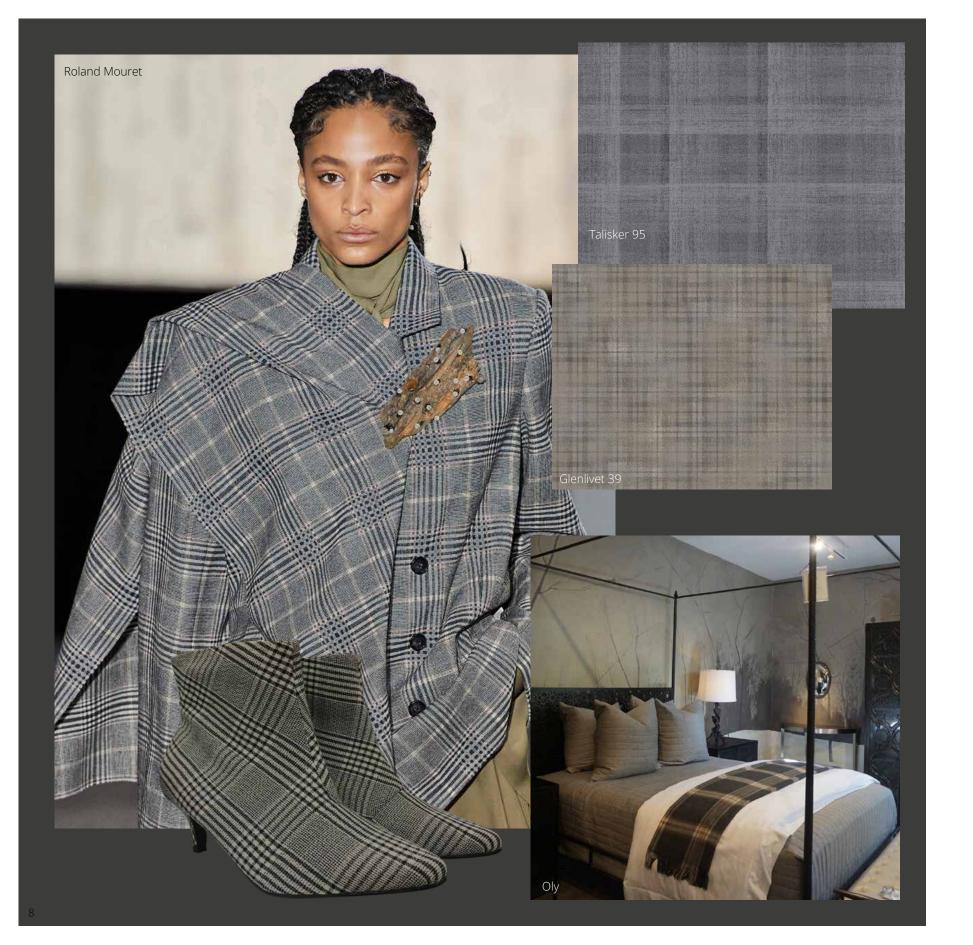

#### tonal Tartan shades

Choose neutral, easy-going tonal shades to bring out the retro allure of your Tartan design and decorate with soothing harmony in mind.

Different grays and beiges are keeping things simple and pure. Tartan Designs in tonal colours give floor spaces a pared-down and airy feel, but with depth and details that keep things feeling welcoming and cozy for staff and visitors.