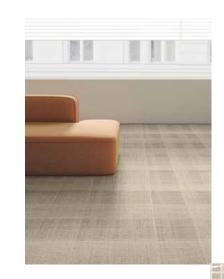

#### TALISKER

**TALISKER** 95 ↔ ca. 199 X ‡ ca.192 CM

#### **TALISKER** 93

**TALISKER** 35

TALISKER 72

3015 3332 9336

**GLENLIVET** 35 ↔ ca. 199 X \$ ca.192 CM