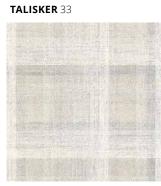

amiliar cosiness in business environments.





#### tonal Tartan shades

Choose neutral, easy-going tonal shades to bring out the retro allure of your Tartan design and decorate with soothing harmony in mind.

Different grays and beiges are keeping things simple and pure. Tartan Designs in tonal colours give floor spaces a pared-down and airy feel, but with depth and details that keep things feeling welcoming and cozy for staff and visitors.

#### MACLEOD







**DALMORE** 39

3015 3332 3433

**DALMORE** 93





**DALMORE** 97



**BOWMORE** 98 ↔ ca. 199 X \$ ca.192 CM 9403 9803

**BOWMORE** 95



**BOWMORE** 16

9522 7233 1023 1619



**BOWMORE** 79

**BOWMORE** 39



#### TALISKER

**TALISKER** 95 ↔ ca. 199 X ‡ ca.192 CM



#### **TALISKER** 93





**TALISKER** 35





TALISKER 72





3015 3332 9336



**GLENLIVET** 35 ↔ ca. 199 X \$ ca.192 CM



#### **GLENLIVET** 33











#### **GLENLIVET** 90



### 'Choose to create' your individual flooring



4 steps to a personalised flooring design

- **Design:** use our online guide to quickly select the design that fits your project. **Colour:** choose from a broad range of curated shades to
- match individual schemes.
- **Cloth:** select the high-performance carpet type to deliver the look and features you need.
- **Backing:** choose from 3 backings to add stability, comfort and acoustic insulation.

Accommodates designs for spaces from 240 m<sup>2</sup> in surface area and up to 5m wide.

Start your creative design now with our online guide www.arcedition.com/choose-to-create