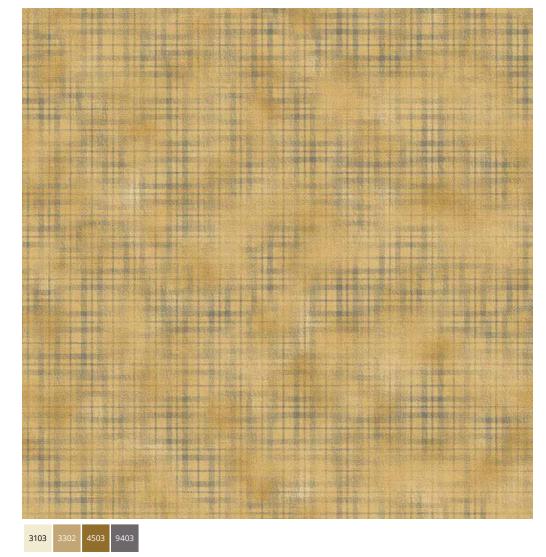

#### **TALISKER** 93

**TALISKER** 35

TALISKER 72

3015 3332 9336

**GLENLIVET** 35 ↔ ca. 199 X \$ ca.192 CM