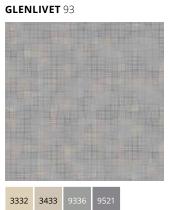

#### **TALISKER** 93

**TALISKER** 35

TALISKER 72

3015 3332 9336

**GLENLIVET** 35 ↔ ca. 199 X \$ ca.192 CM