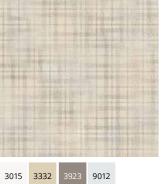

#### **TALISKER** 93

**TALISKER** 35

TALISKER 72

3015 3332 9336

**GLENLIVET** 35 ↔ ca. 199 X \$ ca.192 CM