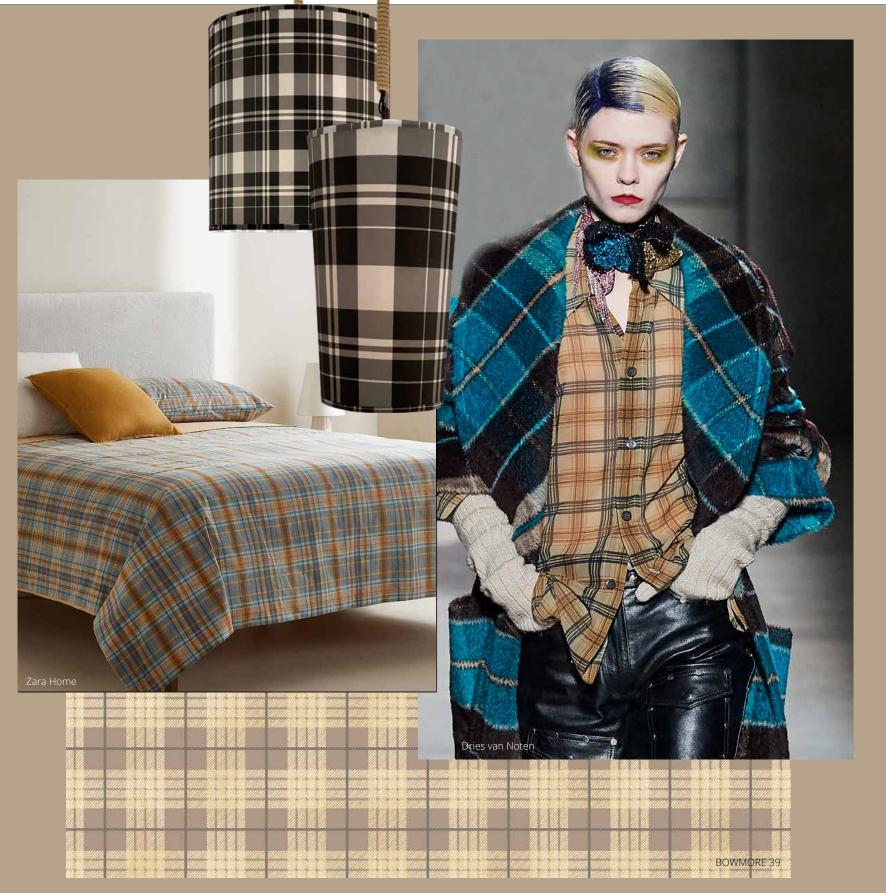

## // 'Tartan' your floor

Our 'Tartan Revive' designs are based on the ancient Celtic art form of plaid weaving. This theme enables us to fully harness the grid as a design tool, and new technology empowers us to translate celebrated tartan motifs into flooring that effortlessly blends culture, elegance and comfort.

# traditional Tartan shades

Use Tartan's traditional colours of green, blue, terra and red to evoke loyalty, trust and success. Their deep saturations are contrasting and bring out the tartan grid in different ways.

Together with a gradient effect they offer a modern, subtle look and exude comfort. Translated to more dominant motifs, they draw the eye of a visitor and create a familiar cosiness in business environments.