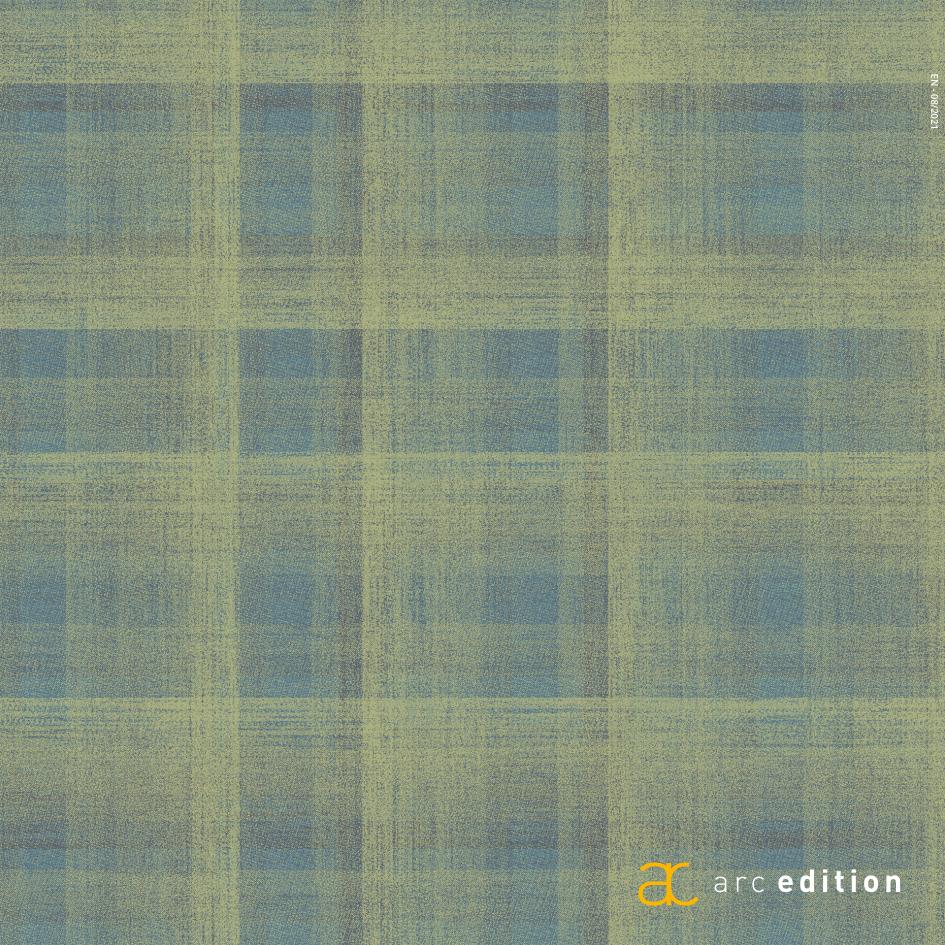

# traditional Tartan shades

Use Tartan's traditional colours of green, blue, terra and red to evoke loyalty, trust and success. Their deep saturations are contrasting and bring out the tartan grid in different ways.

Together with a gradient effect they offer a modern, subtle look and exude comfort. Translated to more dominant motifs, they draw the eye of a visitor and create a familiar cosiness in business environments.