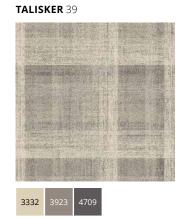

familiar cosiness in business environments.





#### tonal Tartan shades

Choose neutral, easy-going tonal shades to bring out the retro allure of your Tartan design and decorate with soothing harmony in mind.

Different grays and beiges are keeping things simple and pure. Tartan Designs in tonal colours give floor spaces a pared-down and airy feel, but with depth and details that keep things feeling welcoming and cozy for staff and visitors.

#### MACLEOD







**DALMORE** 39

3015 3332 3433

**DALMORE** 93





**DALMORE** 97



**BOWMORE** 98 ↔ ca. 199 X \$ ca.192 CM 9403 9803

**BOWMORE** 95



**BOWMORE** 16

9522 7233 1023 1619



**BOWMORE** 79

**BOWMORE** 39



#### TALISKER

**TALISKER** 95 ↔ ca. 199 X ‡ ca.192 CM



#### **TALISKER** 93





**TALISKER** 35





TALISKER 72





3015 3332 9336



**GLENLIVET** 35 ↔ ca. 199 X \$ ca.192 CM



#### **GLENLIVET** 33











#### **GLENLIVET** 90



### 'Choose to create' your individual flooring



4 steps to a personalised flooring design

- **Design:** use our online guide to quickly select the design that fits your project. **Colour:** choose from a broad range of curated shades to
- match individual schemes.
- **Cloth:** select the high-performance carpet type to deliver the look and features you need.
- **Backing:** choose from 3 backings to add stability, comfort and acoustic insulation.

Accommodates designs for spaces from 240 m<sup>2</sup> in surface area and up to 5m wide.

Start your creative design now with our online guide www.arcedition.com/choose-to-create