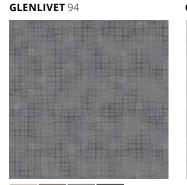

sy-going tonal shades to bring out the retro allure of your Tartan design and decorate with soothing harmony in mind.

Different grays and beiges are keeping things simple and pure. Tartan Designs in tonal colours give floor spaces a pared-down and airy feel, but with depth and details that keep things feeling welcoming and cozy for staff and visitors.

#### MACLEOD







**DALMORE** 39

3015 3332 3433

**DALMORE** 93





**DALMORE** 97



**BOWMORE** 98 ↔ ca. 199 X \$ ca.192 CM 9403 9803

**BOWMORE** 95



**BOWMORE** 16

9522 7233 1023 1619



**BOWMORE** 79

**BOWMORE** 39



#### TALISKER

**TALISKER** 95 ↔ ca. 199 X ‡ ca.192 CM



#### **TALISKER** 93





**TALISKER** 35





TALISKER 72





3015 3332 9336



**GLENLIVET** 35 ↔ ca. 199 X \$ ca.192 CM



#### **GLENLIVET** 33











#### **GLENLIVET** 90



### 'Choose to create' your individual flooring



4 steps to a personalised flooring design

- **Design:** use our online guide to quickly select the design that fits your project. **Colour:** choose from a broad range of curated shades to
- match individual schemes.
- **Cloth:** select the high-performance carpet type to deliver the look and features you need.
- **Backing:** choose from 3 backings to add stability, comfort and acoustic insulation.

Accommodates designs for spaces from 240 m<sup>2</sup> in surface area and up to 5m wide.

Start your creative design now with our online guide www.arcedition.com/choose-to-create