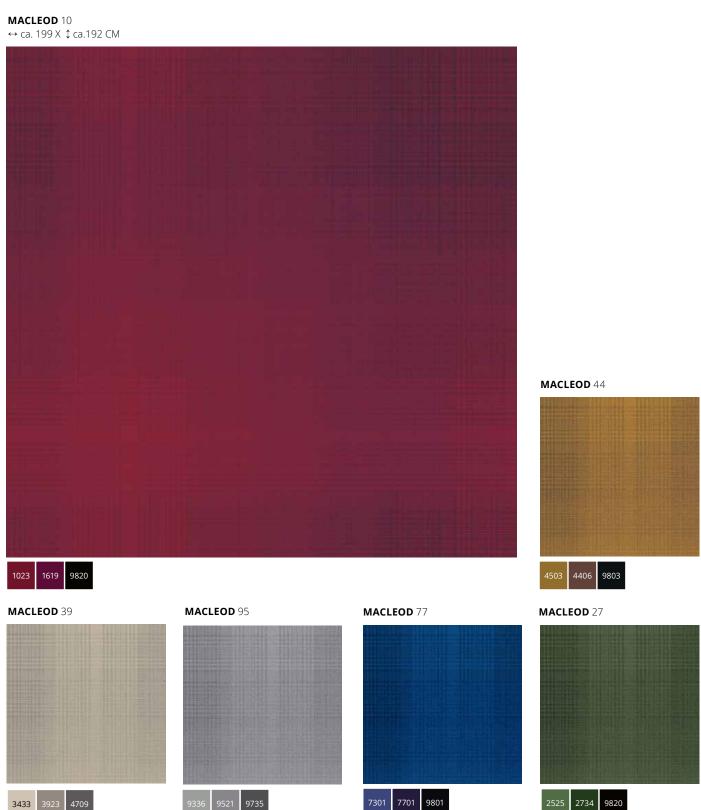

#### MACLEOD

**DALMORE** 39

3015 3332 3433

**DALMORE** 93

**DALMORE** 97

**BOWMORE** 98 ↔ ca. 199 X \$ ca.192 CM 9403 9803

**BOWMORE** 95

**BOWMORE** 16