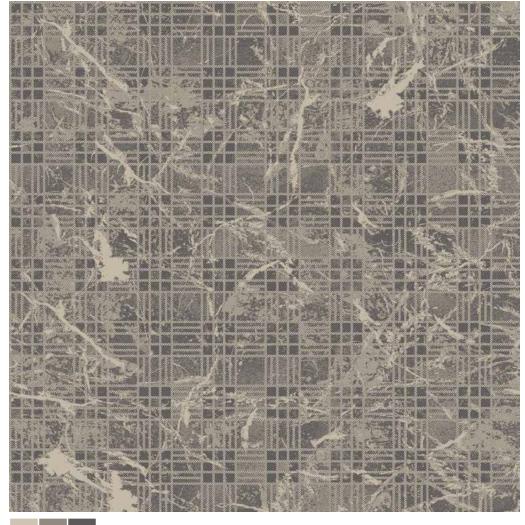

#### tonal Tartan shades

Choose neutral, easy-going tonal shades to bring out the retro allure of your Tartan design and decorate with soothing harmony in mind.

Different grays and beiges are keeping things simple and pure. Tartan Designs in tonal colours give floor spaces a pared-down and airy feel, but with depth and details that keep things feeling welcoming and cozy for staff and visitors.

#### MACLEOD

**DALMORE** 39

3015 3332 3433

**DALMORE** 93

**DALMORE** 97

**BOWMORE** 98 ↔ ca. 199 X \$ ca.192 CM 9403 9803

**BOWMORE** 95

**BOWMORE** 16